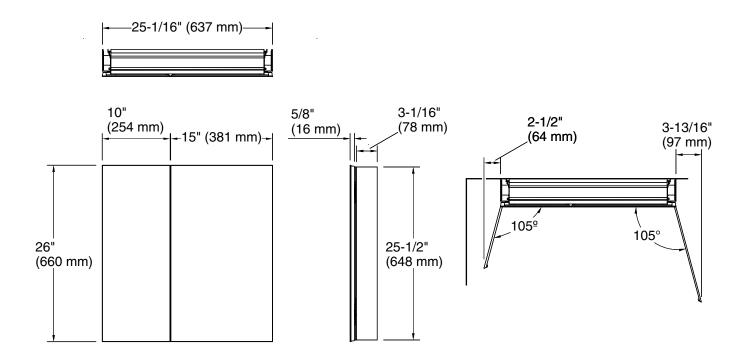

o adjustable tempered-glass shelves offer additional bathroom storage
- Two full-overlay mirrored doors with flat edges
- Three-way adjustable hinges with 105° opening capability for easy cabinet access
- Easy-hang bracket mounts cabinet securely and simplifies surface-mount applications
- Includes side mirror kit for surface-mount installation



 Anodized aluminum construction with a durable rustproof and chip-resistant finish

#### Installation

- Surface-mount or recessed
- Can be installed with left- or right-hand swing
- Includes mounting hardware for surface or recessed installation



#### Codes/Standards

None Applicable

## **KOHLER® One-Year Limited Warranty**

See website for detailed warranty information.





Slim 25" x 26" rectangular two-door medicine cabinet **K-55063** 



#### **Technical Information**

All product dimensions are nominal.

### **Notes**

Install this product according to the installation guide.