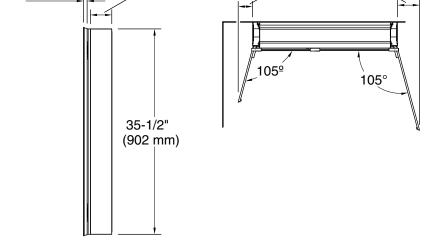

### **Features**

- 4" (102 mm) -deep shelves offer more room for larger jars, bottles, and grooming supplies
- Three adjustable tempered-glass shelves offer additional bathroom storage
- Two full-overlay mirrored doors with flat edges
- Mirrored interior
- Three-way adjustable slow-close hinges with 105° opening capability for easy cabinet access
- Easy-hang bracket mounts cabinet securely and simplifies surface-mount applications
- Includes side mirror kit for surface-mount installation

# **Technical Information**

All product dimensions are nominal.