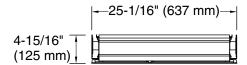

hroom storage
- Two full-overlay mirrored doors with flat edges
- Mirrored interior
- Three-way adjustable slow-close hinges with 105° opening capability for easy cabinet access
- Easy-hang bracket mounts cabinet securely and simplifies surface-mount applications
- Includes side mirror kit for surface-mount installation



 Anodized aluminum construction with a durable rustproof and chip-resistant finish

## Installation

- Surface-mount or recessed
- Can be installed with left- or right-hand swing
- Includes mounting hardware for surface or recessed installation



Codes/Standards

None Applicable

KOHLER® One-Year Limited Warranty

See website for detailed warranty information.





3-13/16"

(97 mm)

2-1/2"

(64 mm)



Premium XL 25" x 36" rectangular two-door medicine cabinet K-56552







# **Technical Information**

All product dimensions are nominal.

#### Notes

3-11/16"

(94 mm)

5/8"

(16 mm)

Install this product according to the installation guide.