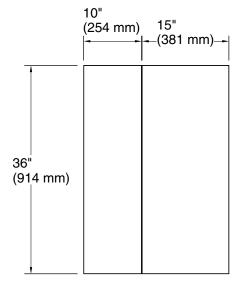

oom storage
- Two full-overlay mirrored doors with flat edges
- Mirrored interior
- Three-way adjustable slow-close hinges with 105° opening capability for easy cabinet access
- Easy-hang bracket mounts cabinet securely and simplifies surface-mount applications
- Includes side mirror kit for surface-mount installation



 Anodized aluminum construction with a durable rustproof and chip-resistant finish

## Installation

- Surface-mount or recessed
- Can be installed with left- or right-hand swing
- Includes mounting hardware for surface or recessed installation



Codes/Standards

None Applicable

KOHLER® One-Year Limited Warranty

See website for detailed warranty information.





3-13/16"

(97 mm)

2-1/2"

(64 mm)



Premium XL 25" x 36" rectangular two-door medicine cabinet K-56552







# **Technical Information**

All product dimensions are nominal.

#### Notes

3-11/16"

(94 mm)

5/8"

(16 mm)

Install this product according to the installation guide.