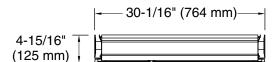

s shelves offer additional bathroom storage
- Two full-overlay mirrored doors with flat edges
- Mirrored interior
- Three-way adjustable slow-close hinges with 105° opening capability for easy cabinet access
- Easy-hang bracket mounts cabinet securely and simplifies surface-mount applications
- Includes side mirror kit for surface-mount installation



 Anodized aluminum construction with a durable rustproof and chip-resistant finish

#### Installation

- Surface-mount or recessed
- Can be installed with left- or right-hand swing
- Includes mounting hardware for surface or recessed installation



Codes/Standards
None Applicable

**KOHLER® One-Year Limited Warranty** 

See website for detailed warranty information.







Premium XL 30" x 26" rectangular two-door medicine cabinet K-56004





### **Technical Information**

All product dimensions are nominal.

## **Notes**

Install this product according to the installation guide.