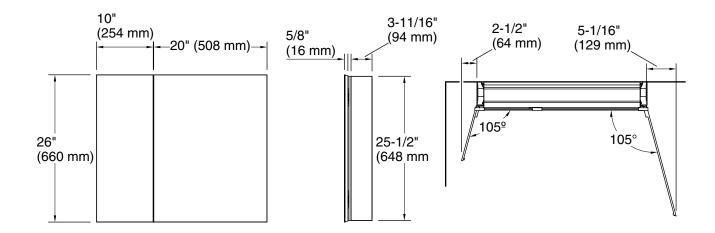

shelves offer additional bathroom storage
- Two full-overlay mirrored doors with flat edges
- Mirrored interior
- Three-way adjustable slow-close hinges with 105° opening capability for easy cabinet access
- Easy-hang bracket mounts cabinet securely and simplifies surface-mount applications
- Includes side mirror kit for surface-mount installation



 Anodized aluminum construction with a durable rustproof and chip-resistant finish

#### Installation

- Surface-mount or recessed
- Can be installed with left- or right-hand swing
- Includes mounting hardware for surface or recessed installation



Codes/Standards
None Applicable

**KOHLER® One-Year Limited Warranty** 

See website for detailed warranty information.







Premium XL 30" x 26" rectangular two-door medicine cabinet K-56004





### **Technical Information**

All product dimensions are nominal.

## **Notes**

Install this product according to the installation guide.