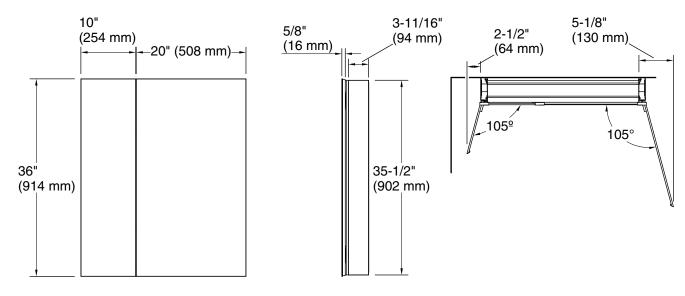

#### Features

- 4" (102 mm) -deep shelves offer more room for larger jars, bottles, and grooming supplies
- Three adjustable tempered-glass shelves offer additional bathroom storage
- Two full-overlay mirrored doors with flat edges
- Mirrored interior
- Three-way adjustable slow-close hinges with 105° opening capability for easy cabinet access
- Easy-hang bracket mounts cabinet securely and simplifies surface-mount applications
- Includes side mirror kit for surface-mount installation

### Installation

- Surface-mount or recessed
- Can be installed with left- or right-hand swing
- Includes mounting hardware for surface or recessed installation

Codes/Standards None Applicable

KOHLER<sup>®</sup> One-Year Limited Warranty

## Embark™ Premium XL 30" x 36" rectangular two-door medicine cabinet K-56553

**Technical Information** All product dimensions are nominal. **Notes** Install this product according to the installation guide.