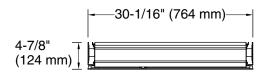

## Embark™ Premium XL 30" x 36" rectangular two-door medicine cabinet K-56553

**Technical Information** All product dimensions are nominal. **Notes** Install this product according to the installation guide.