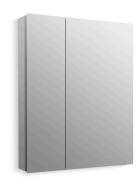

# **KOHLER**<sub>®</sub>

Embark™ Premium XL 30" x 36" rectangular two-door medicine cabinet K-56553

#### Features

- 4" (102 mm) -deep shelves offer more room for larger jars, bottles, and grooming supplies
- Three adjustable tempered-glass shelves offer additional bathroom storage
- Two full-overlay mirrored doors with flat edges
- Mirrored interior
- Three-way adjustable slow-close hinges with 105° opening capability for easy cabinet access
- Easy-hang bracket mounts cabinet securely and simplifies surface-mount applications
- Includes side mirror kit for surface-mount installation