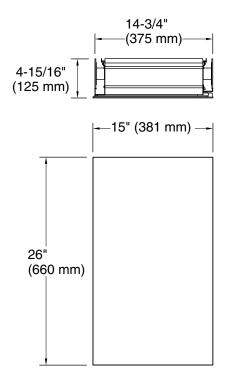

# Premium XL 15" x 26" rectangular medicine cabinet K-56001

### **Technical Information**

All product dimensions are nominal.