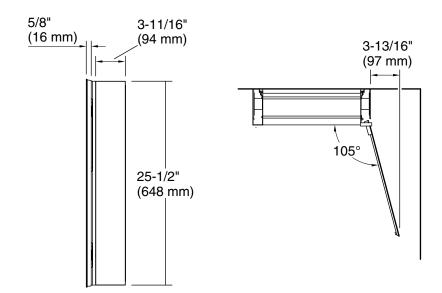

# Premium XL 15" x 26" rectangular medicine cabinet K-56001

### **Technical Information**

All product dimensions are nominal.