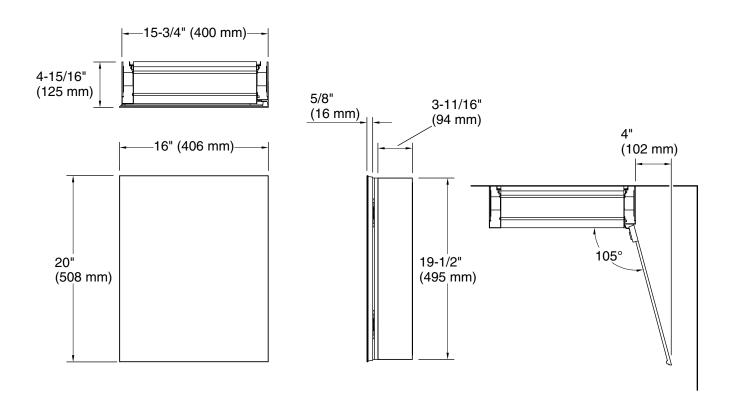

ed-glass shelves offer additional bathroom storage
- Full-overlay mirrored door with flat edges
- Mirrored interior
- Three-way adjustable slow-close hinges with 105° opening capability for easy cabinet access
- Easy-hang bracket mounts cabinet securely and simplifies surface-mount applications
- Includes side mirror kit for surface-mount installation



 Anodized aluminum construction with a durable rustproof and chip-resistant finish

### Installation

- Surface-mount or recessed
- Can be installed with left- or right-hand swing
- Includes mounting hardware for surface or recessed installation



**Codes/Standards** 

None Applicable

**KOHLER® One-Year Limited Warranty** 

See website for detailed warranty information.







# Premium XL 16" x 20" rectangular medicine cabinet K-56000



### **Technical Information**

All product dimensions are nominal.

### **Notes**

Install this product according to the installation guide.