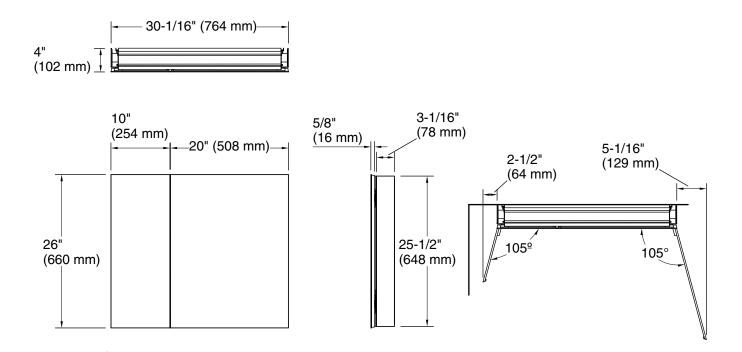

d-glass shelves offer additional bathroom storage
- Two full-overlay mirrored doors with flat edges
- Three-way adjustable slow-close hinges with 105° opening capability for easy cabinet access
- Easy-hang bracket mounts cabinet securely and simplifies surface-mount applications
- Includes side mirror kit for surface-mount installation

### Material

 Anodized aluminum construction with a durable rustproof and chip-resistant finish

# Installation

- Surface-mount or recessed
- Can be installed with left- or right-hand swing
- Includes mounting hardware for surface or recessed installation



Codes/Standards None Applicable

KOHLER<sup>®</sup> One-Year Limited Warranty See website for detailed warranty information.





Embark™ Slim 30" x 26" rectangular two-door medicine cabinet K-55064



#### **Technical Information** All product dimensions are nominal.

# Notes

Install this product according to the installation guide.