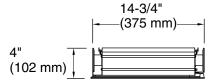

tures**

- Two adjustable tempered-glass shelves offer additional bathroom storage
- Full-overlay mirrored door with flat edges
- Three-way adjustable hinges with 105° opening capability for easy cabinet access
- Easy-hang bracket mounts cabinet securely and simplifies surface-mount applications
- Includes side mirror kit for surface-mount installation



 Anodized aluminum construction with a durable rustproof and chip-resistant finish

### Installation

- Surface-mount or recessed
- Can be installed with left- or right-hand swing
- Includes mounting hardware for surface or recessed installation



### Codes/Standards

None Applicable

## **KOHLER® One-Year Limited Warranty**

See website for detailed warranty information.







# Slim 15" x 26" rectangular medicine cabinet **K-55061**







### **Technical Information**All product dimensions are nominal.

## Install this product according to the installation guide.