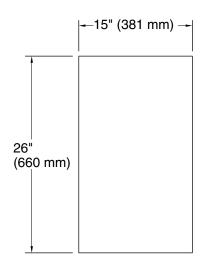

### Embark™

Slim 15" x 26" rectangular medicine cabinet **K-55061** 

# Slim 15" x 26" rectangular medicine cabinet **K-55061**

### **Technical Information**All product dimensions are nominal.