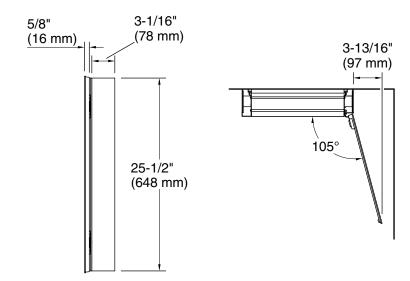

#### **Features**

- Two adjustable tempered-glass shelves offer additional bathroom storage
- Full-overlay mirrored door with flat edges
- Three-way adjustable hinges with 105° opening capability for easy cabinet access
- Easy-hang bracket mounts cabinet securely and simplifies surface-mount applications
- Includes side mirror kit for surface-mount installation

### Installation

- Surface-mount or recessed
- Can be installed with left- or right-hand swing
- Includes mounting hardware for surface or recessed installation

### **Technical Information**All product dimensions are nominal.