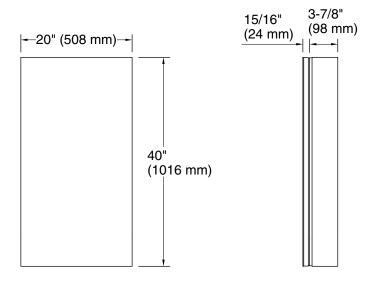

## **Verdera®**

20" x 40" medicine cabinet **K-28030** 

## **Technical Information**

All product dimensions are nominal.