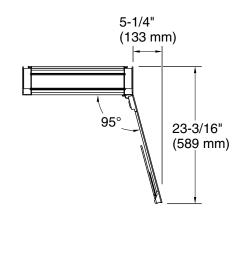

#### **Features**

- Front mirror, inside door mirror, and back panel mirror provide superior visibility
- Four adjustable tempered-glass shelves
- Finish-matched cabinet interior
- Vertically adjustable 3x magnifying mirror on inside of door
- Slow-close door prevents slamming
- Two-way adjustable hinges with 108° opening capability for easy cabinet access

## **Technical Information**

All product dimensions are nominal.