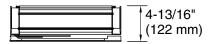

## **Verdera®**

20" x 40" medicine cabinet **K-28030** 

## **Technical Information**

All product dimensions are nominal.