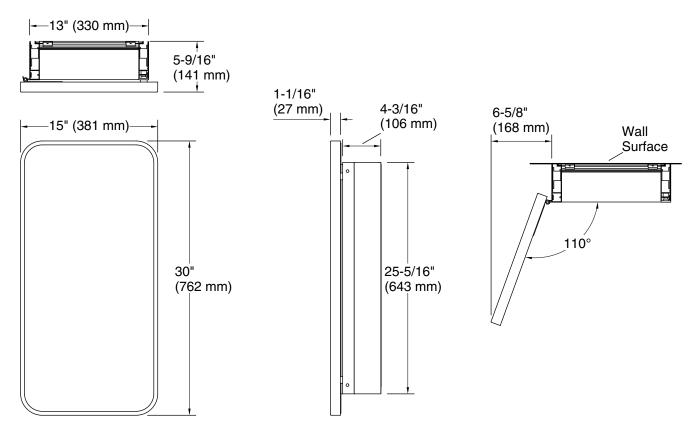

## Technical Information

All product dimensions are nominal.

#### Installation

- Surface-mount or recessed
- Can be installed with left- or right-hand swing

#### **Features**

- Front mirror, inside door mirror, and back panel mirror provide superior visibility
- Three adjustable tempered-glass shelves
- Finish-matched cabinet interior
- Half-shelf adjustable accessory for additional storage included
- Hinges have 110° opening capability