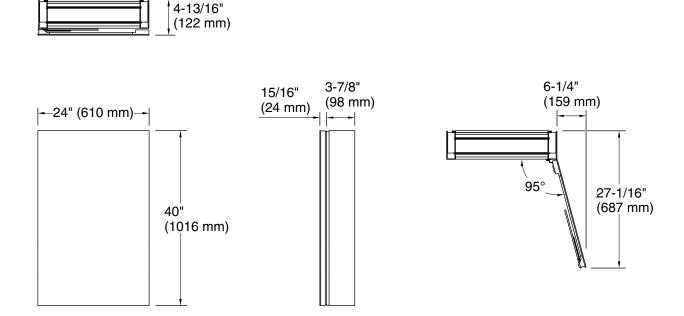

vide superior visibility
- Four adjustable tempered-glass shelves
- Finish-matched cabinet interior
- Vertically adjustable 3x magnifying mirror on inside of door
- Slow-close door prevents slamming
- Two-way adjustable hinges with 108° opening capability for easy cabinet access

# Material

• Anodized aluminum construction with a durable rustproof and chip-resistant finish

# Installation

- Surface-mount or recessed
- Can be installed with left- or right-hand swing
- Includes mounting hardware for surface installation

# **Required Products/Accessories**

K-28033 40" mirrored side kit for medicine cabinet



#### Codes/Standards None Applicable

KOHLER<sup>®</sup> One-Year Limited Warranty See website for detailed warranty information.





# Verdera® 24" x 40" medicine cabinet K-28031



# **Technical Information**

All product dimensions are nominal.

#### Notes

Install this product according to the installation instructions.

When determining the height of the medicine cabinet, ensure the mirrored door will clear all obstacles (such as a faucet). A minimum distance of 3" (76 mm) is required.