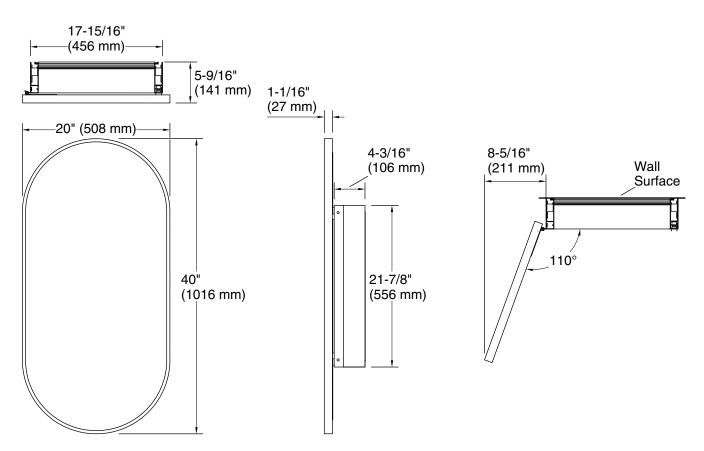

dditional storage included
- Hinges have 110° opening capability

### Material

 Anodized aluminum construction with a durable rustproof and chip-resistant finish

# Installation

- Surface-mount or recessed
- Can be installed with left- or right-hand swing



## Codes/Standards

None Applicable

# **KOHLER® One-Year Limited Warranty**

See website for detailed warranty information.

### **Available Colors/Finishes**

Color tiles intended for reference only.

| Color | Code | Description          |
|-------|------|----------------------|
|       | BGL  | Moderne Brushed Gold |
|       | BNL  | Brushed Nickel       |
|       | CPL  | Polished Chrome      |
|       | BLL  | Matte Black          |
|       |      |                      |



# 20" x 40" capsule framed medicine cabinet K-35574



## **Technical Information** All product dimensions are nominal.

# **Notes**

Install this product according to the installation instructions.

For surface-mount, use anchors (not provided) rated for the loaded weight of this product.