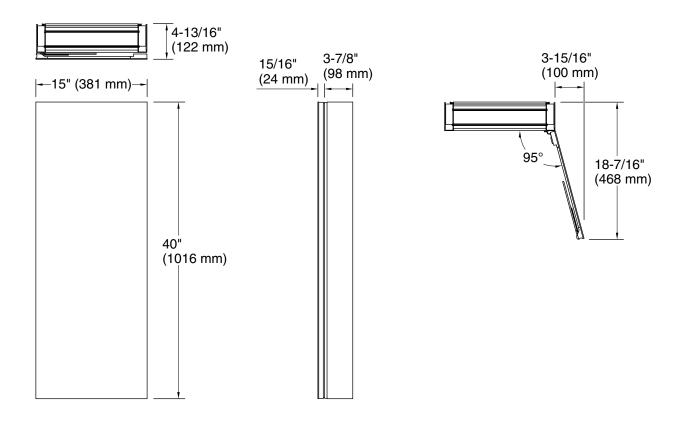

### **Technical Information**

All product dimensions are nominal.

#### Notes

Install this product according to the installation instructions.

When determining the height of the medicine cabinet, ensure the mirrored door will clear all obstacles (such as a faucet). A minimum distance of 3" (76 mm) is required.