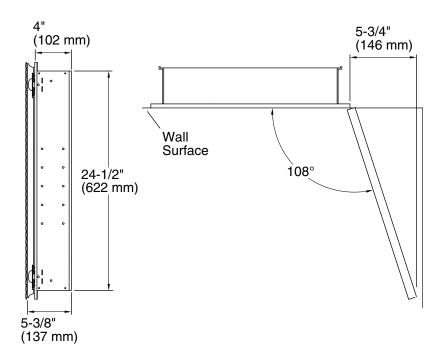

#### **Features**

- Two adjustable tempered-glass shelves offer additional bathroom storage
- Mirrored door with bronze-finish frame
- Mirrors on back of door and interior back of cabinet
- Two-way adjustable hinges with 108° opening capability for easy cabinet access
- Includes side mirror kit for surface-mount installation

### Installation

- Can be installed with left- or right-hand swing
- Includes mounting hardware for surface or recessed installation

# **Technical Information**

All product dimensions are nominal.