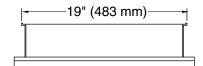

rior back of cabinet
- Two-way adjustable hinges with 108° opening capability for easy cabinet access
- Includes side mirror kit for surface-mount installation

#### Material

- Anodized aluminum construction with a durable rustproof and chip-resistant finish
- Anodized aluminum construction with a durable rustproof and chip-resistant finish

### Installation

- Can be installed with left- or right-hand swing
- Includes mounting hardware for surface or recessed installation

# **Recommended Products/Accessories**

K-23723 Faucet cleaner



## Codes/Standards

None Applicable

# KOHLER® One-Year Limited Warranty

See website for detailed warranty information.

## **Available Colors/Finishes**

Color tiles intended for reference only.

**Color Code Description** 

BR1 Oil-Rubbed Bronze











# **Technical Information**

All product dimensions are nominal.

# **Notes**

Install this product according to the installation guide.

When determining the height of the medicine cabinet, ensure the mirrored door will clear all obstacles (such as a faucet). A minimum distance of 3" (76 mm) is required.

For surface-mount, use anchors (not provided) rated for the loaded weight of this product.