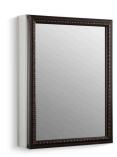

#### **Features**

- Two adjustable tempered-glass shelves offer additional bathroom storage
- Mirrored door with bronze-finish frame
- Mirrors on back of door and interior back of cabinet
- Two-way adjustable hinges with 108° opening capability for easy cabinet access
- Includes side mirror kit for surface-mount installation

## **Available Colors/Finishes**

Color tiles intended for reference only.

**Color Code Description** 

BR1 Oil-Rubbed Bronze