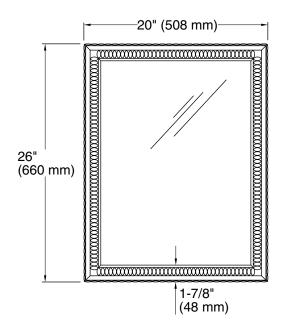

or back of cabinet
- Two-way adjustable hinges with 108° opening capability for easy cabinet access
- Includes side mirror kit for surface-mount installation

#### Material

- Anodized aluminum construction with a durable rustproof and chip-resistant finish
- Anodized aluminum construction with a durable rustproof and chip-resistant finish

### Installation

- Can be installed with left- or right-hand swing
- Includes mounting hardware for surface or recessed installation

# **Recommended Products/Accessories**

K-23723 Faucet cleaner



## Codes/Standards

None Applicable

# KOHLER® One-Year Limited Warranty

See website for detailed warranty information.

## **Available Colors/Finishes**

Color tiles intended for reference only.

**Color Code Description** 

BR1 Oil-Rubbed Bronze











# **Technical Information**

All product dimensions are nominal.

# **Notes**

Install this product according to the installation guide.

When determining the height of the medicine cabinet, ensure the mirrored door will clear all obstacles (such as a faucet). A minimum distance of 3" (76 mm) is required.

For surface-mount, use anchors (not provided) rated for the loaded weight of this product.