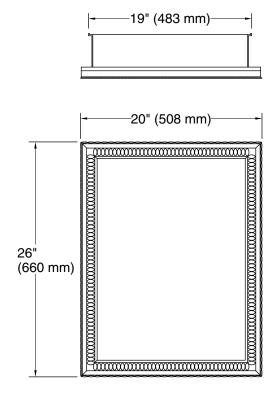

**Features**

- Two adjustable tempered-glass shelves offer additional bathroom storage
- Mirrored door with silver-finish frame
- Mirrored interior
- Two-way adjustable hinges with 108° opening capability for easy cabinet access
- Includes side mirror kit for surface-mount installation

#### Material

- Anodized aluminum construction with a durable rustproof and chip-resistant finish
- Anodized aluminum construction with a durable rustproof and chip-resistant finish

## Installation

- Can be installed with left- or right-hand swing
- Includes mounting hardware for surface or recessed installation

## **Recommended Products/Accessories**

K-23723 Faucet cleaner



## Codes/Standards

None Applicable

# KOHLER® One-Year Limited Warranty

See website for detailed warranty information.









## **Technical Information**

All product dimensions are nominal.

## **Notes**

Install this product according to the installation guide.

When determining the height of the medicine cabinet, ensure the mirrored door will clear all obstacles (such as a faucet). A minimum distance of 3" (76 mm) is required.

For surface-mount, use anchors (not provided) rated for the loaded weight of this product.

This cabinet is designed for either right or left

door swing. Check for obstructions.