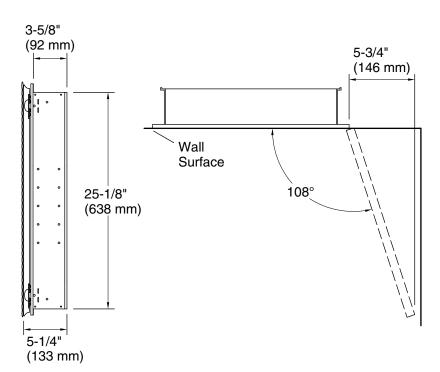

#### **Features**

- Two adjustable tempered-glass shelves offer additional bathroom storage
- Mirrored door with silver-finish frame
- Mirrored interior
- Two-way adjustable hinges with 108° opening capability for easy cabinet access
- Includes side mirror kit for surface-mount installation

## Installation

- Can be installed with left- or right-hand swing
- Includes mounting hardware for surface or recessed installation

For surface-mount, use anchors (not provided) rated for the loaded weight of this product.

This cabinet is designed for either right or left

door swing. Check for obstructions.