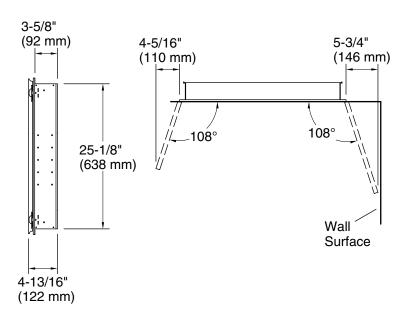

#### **Features**

- Four adjustable tempered-glass shelves with vertical divider
- Mirrored interior
- Two-way adjustable hinges with 108° opening capability for easy cabinet access
- Includes side mirror kit for surface-mount installation

## Installation

- Can be installed with left- or right-hand swing
- Includes mounting hardware for surface or recessed installation

For surface-mount, use anchors (not provided) rated for the loaded weight of this product.

This cabinet is designed for either right or left

door swing. Check for obstructions.