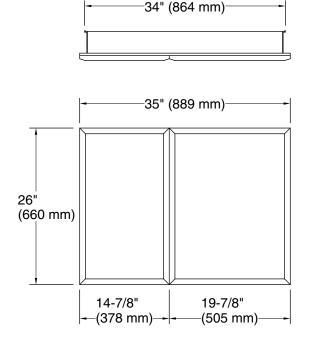

#### **Features**

- Four adjustable tempered-glass shelves with vertical divider
- Mirrored interior
- Two-way adjustable hinges with 108° opening capability for easy cabinet access
- Includes side mirror kit for surface-mount installation

## Material

- Anodized aluminum construction with a durable rustproof and chip-resistant finish
- Anodized aluminum construction with a durable rustproof and chip-resistant finish

## Installation

- Can be installed with left- or right-hand swing
- Includes mounting hardware for surface or recessed installation

## **Recommended Products/Accessories**

K-23723 Faucet cleaner



# Codes/Standards

None Applicable

# KOHLER® One-Year Limited Warranty

See website for detailed warranty information.









### **Technical Information**

All product dimensions are nominal.

#### **Notes**

Install this product according to the installation guide.

When determining the height of the medicine cabinet, ensure the mirrored door will clear all obstacles (such as a faucet). A minimum distance of 3" (76 mm) is required.

For surface-mount, use anchors (not provided) rated for the loaded weight of this product.

This cabinet is designed for either right or left

door swing. Check for obstructions.