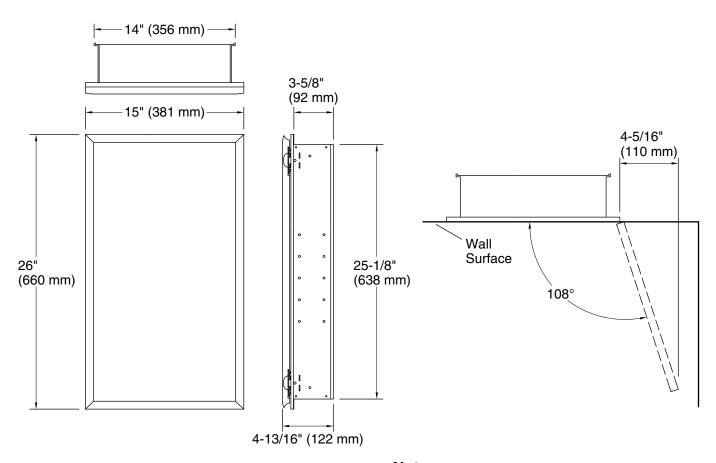

#### **Features**

- Two adjustable tempered-glass shelves offer additional bathroom storage
- Full-overlay mirrored door with beveled edges
- Mirrored interior
- Two-way adjustable hinges with 108° opening capability for easy cabinet access
- Includes side mirror kit for surface-mount installation

## **Technical Information**

All product dimensions are nominal.

### **Notes**

Install this product according to the installation guide.

When determining the height of the medicine cabinet, ensure the mirrored door will clear all obstacles (such as a faucet). A minimum distance of 3" (76 mm) is required.

For surface-mount, use anchors (not provided) rated for the loaded weight of this product.

This cabinet is designed for either right or left door swing. Check for obstructions.