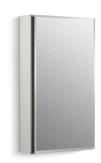

#### **Features**

- Two adjustable tempered-glass shelves offer additional bathroom storage
- Full-overlay mirrored door with beveled edges
- Mirrored interior
- Two-way adjustable hinges with 108° opening capability for easy cabinet access
- Includes side mirror kit for surface-mount installation

#### Material

- Anodized aluminum construction with a durable rustproof and chip-resistant finish
- Anodized aluminum construction with a durable rustproof and chip-resistant finish

#### Installation

- Can be installed with left- or right-hand swing
- Includes mounting hardware for surface or recessed installation