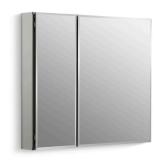

#### **Features**

- Two adjustable tempered-glass shelves offer additional bathroom storage
- Double doors with full-overlay beveled mirrors
- Mirrored interior
- Two-way adjustable hinges with 108° opening capability for easy cabinet access
- Includes side mirror kit for surface-mount installation