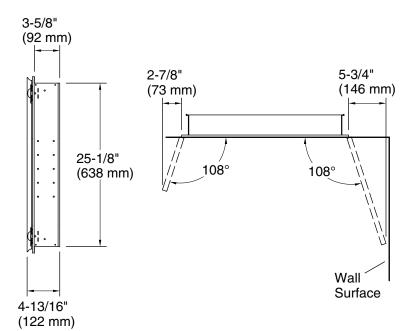

#### **Features**

- Two adjustable tempered-glass shelves offer additional bathroom storage
- Double doors with full-overlay beveled mirrors
- Mirrored interior
- Two-way adjustable hinges with 108° opening capability for easy cabinet access
- Includes side mirror kit for surface-mount installation

For surface-mount, use anchors (not provided) rated for the loaded weight of this product.

This cabinet is designed for either right or left door swing. Check for obstructions.