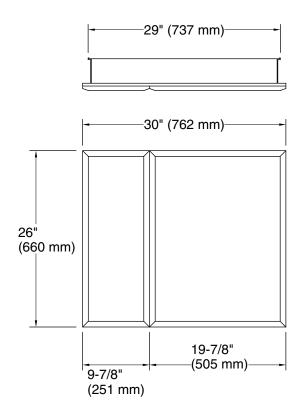

res**

- Two adjustable tempered-glass shelves offer additional bathroom storage
- Double doors with full-overlay beveled mirrors
- Mirrored interior
- Two-way adjustable hinges with 108° opening capability for easy cabinet access
- Includes side mirror kit for surface-mount installation

#### Material

- Anodized aluminum construction with a durable rustproof and chip-resistant finish
- Anodized aluminum construction with a durable rustproof and chip-resistant finish

## Installation

- Can be installed with left- or right-hand swing
- Includes mounting hardware for surface or recessed installation

## **Recommended Products/Accessories**

K-23723 Faucet cleaner



# Codes/Standards

None Applicable

# KOHLER® One-Year Limited Warranty

See website for detailed warranty information.









## **Technical Information**

All product dimensions are nominal.

## **Notes**

Install this product according to the installation guide.

When determining the height of the medicine cabinet, ensure the mirrored door will clear all obstacles (such as a faucet). A minimum distance of 3" (76 mm) is required.

For surface-mount, use anchors (not provided) rated for the loaded weight of this product.

This cabinet is designed for either right or left door swing. Check for obstructions.