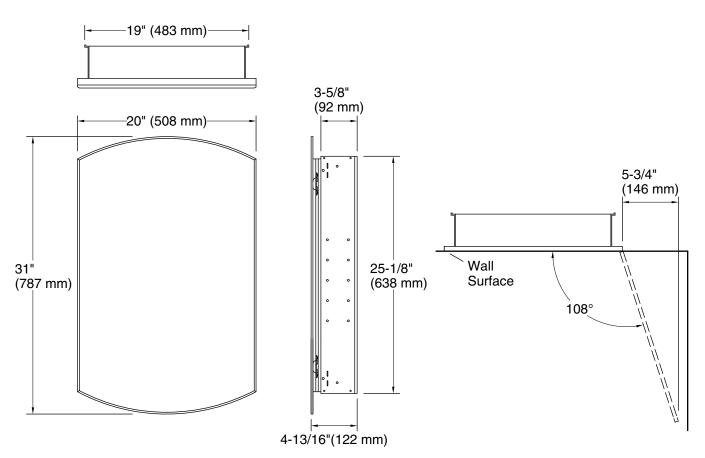

# **Technical Information**

All product dimensions are nominal.

# Notes

Install this product according to the installation guide.

When determining the height of the medicine cabinet, ensure the mirrored door will clear all obstacles (such as a faucet). A minimum distance of 3" (76 mm) is required.

For surface-mount, use anchors (not provided) rated for the loaded weight of this product. This cabinet is designed for either right or left door swing. Check for obstructions.