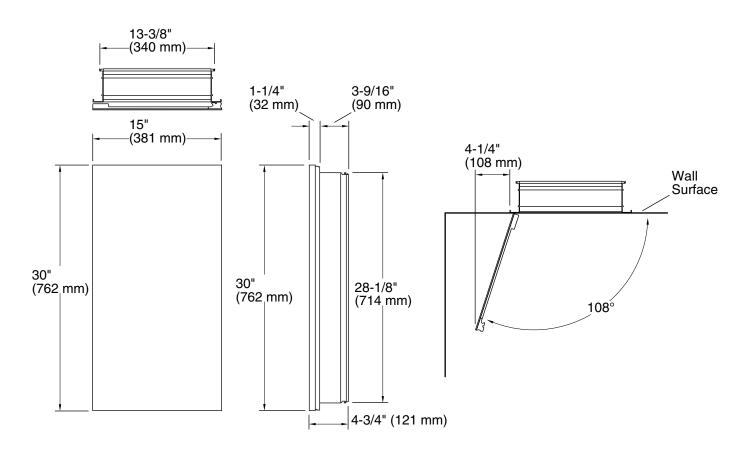

15" x 30" medicine cabinet K-99000

#### **Features**

- Three adjustable tempered-glass shelves
- Full-overlay mirrored door
- Mirrored interior
- Two-way adjustable hinges with 108° opening capability for easy cabinet access

## Installation

- Can be installed with left- or right-hand swing
- Includes mounting hardware for surface or recessed installation
- Requires K-99012 or K-99675 side mirror kit (sold separately) KOHLER® One-Year Limited for surface-mount installation

## **Technical Information**

All product dimensions are nominal.