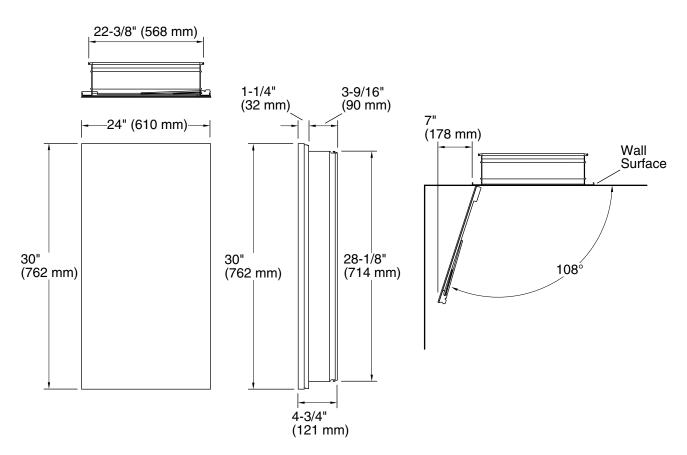

24" x 30" medicine cabinet K-99007

#### **Features**

- Vertically adjustable 3x magnifying mirror on inside of door
- Three adjustable tempered-glass shelves
- Full-overlay mirrored door
- Mirrored interior
- Slow-close door prevents slamming
- Two-way adjustable hinges with 108° opening capability for easy cabinet access

#### Installation

- Can be installed with left- or right-hand swing
- Includes mounting hardware for surface or recessed
- Requires K-99012 or K-99675 side mirror kit (sold separately) See website for detailed warranty information. for surface-mount installation

## **Notes**

Install the cabinet a minimum of 3" (76 mm) above any obstructions (such as a faucet). For surface-mount, use anchors (not provided) rated for the loaded weight of this product. This cabinet is designed for either right or left door swing. Check for obstructions.