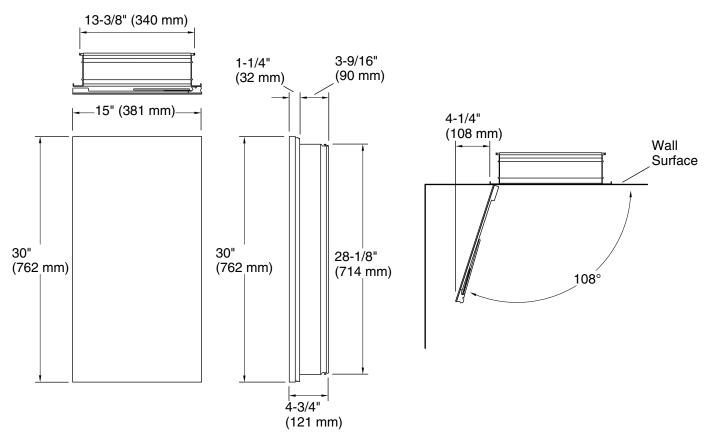

#### **Technical Information**

All product dimensions are nominal.

#### Notes

Install this product according to the installation instructions.

Install the cabinet a minimum of 3" (76 mm) above any obstructions (such as a faucet). For surface-mount, use anchors (not provided) rated for the loaded weight of this product. This cabinet is designed for either right or left door swing. Check for obstructions.