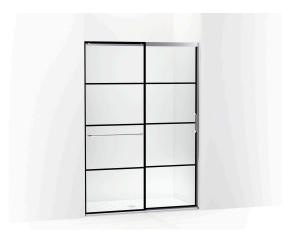

# Sliding shower door, 75-1/2" H x 50-1/4 - 53-5/8" W

#### **Features**

- Frameless design emphasizes glass and creates a sleek, minimalist look
- Vertical handle with inside knob on moving panel
- Gently-curved towel bar provides integrated storage on fixed panel
- Tempered glass ensures enhanced safety and durability
- CleanCoat®+ glass coating creates a hydrophobic barrier that repels water, soap scum, and residue, saving time and protecting shower doors 10 times longer than original CleanCoat. (Based on 2021 internal wear/abrasion testing using a microfiber cloth.)
- Smooth, easy-to-clean wall jambs
- Full-length moving panel seal provides excellent water containment
- Coordinates with other products in the Elate collection
- Shower door configuration consists of one sliding panel and one stationary panel

#### Material

- Frameless, heavy 5/16" (8 mm) thick Crystal Clear tempered glass with easy-to-clean rectangular grille design imprinted on surface
- Anodized aluminum prevents rust and corrosion

# **Available Colors/Finishes**

Color tiles intended for reference only.

**Color Code Description** 

BL Matte Black

# **Available Glass Options**

**Code Description** 

G79 Crystal Clear with Rectangular

Grille Pattern