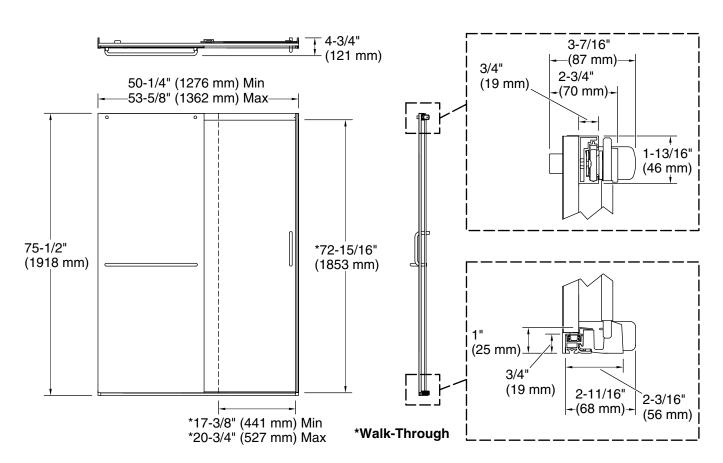

#### Installation

- 75-1/2" (1918 mm) tall, with a lofty 72-11/16" (1846 mm) minimum head clearance
- 3-3/8" (86 mm) width adjustment
- Fits opening widths 50-1/4" 53-5/8" (1276 1362 mm)
- Out-of-plumb adjustability simplifies installation
- Door can be installed to open to the left or right to suit your bathroom layout
- For residential use only
- Not for use in hospitality

## **Technical Information**

All product dimensions are nominal.

Base-To-Wall 1/2" (13 mm)

Radius - Max:

Shower Ledge Min 2-1/4" (57 mm)

Flat:

Shower Wall Min 2-7/8" (73 mm)

Flat:

# **Notes**

Install this product according to the installation instructions.

The vertical opening should be a minimum of 78-13/16" (2002 mm) to allow for installation clearance.