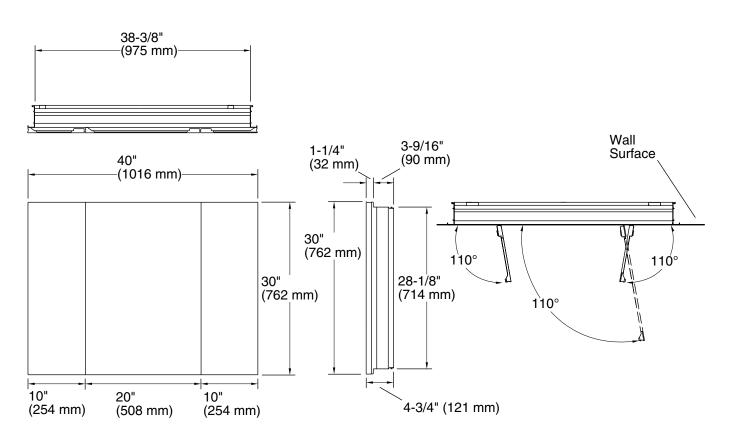

# **Technical Information**

All product dimensions are nominal.

#### Notes

Install this product according to the installation instructions.

Install the cabinet a minimum of 3" (76 mm) above any obstructions (such as a faucet). For surface-mount, use anchors (not provided) rated for the loaded weight of this product. This cabinet is designed for either right or left door swing. Check for obstructions.