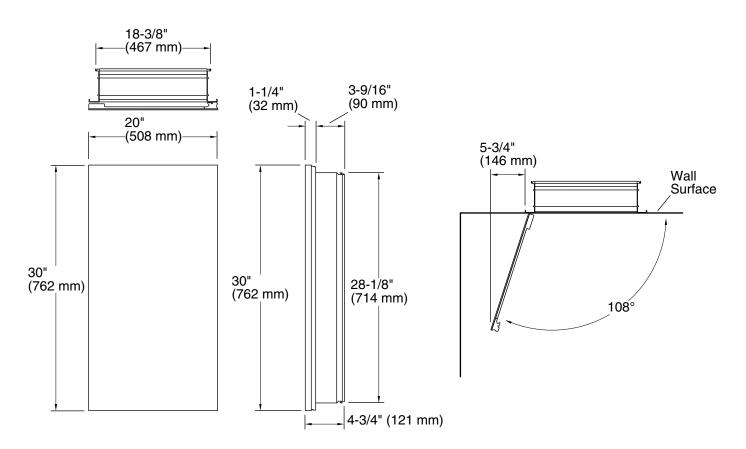

20" x 30" medicine cabinet K-99002

#### **Features**

- Three adjustable tempered-glass shelves
- Full-overlay mirrored door
- Mirrored interior
- Two-way adjustable hinges with 108° opening capability for easy cabinet access

## **Technical Information**

All product dimensions are nominal.

## **Notes**

Install this product according to the installation instructions.

Install the cabinet a minimum of 3" (76 mm) above any obstructions (such as a faucet). For surface-mount, use anchors (not provided) rated for the loaded weight of this product. This cabinet is designed for either right or left door swing. Check for obstructions.