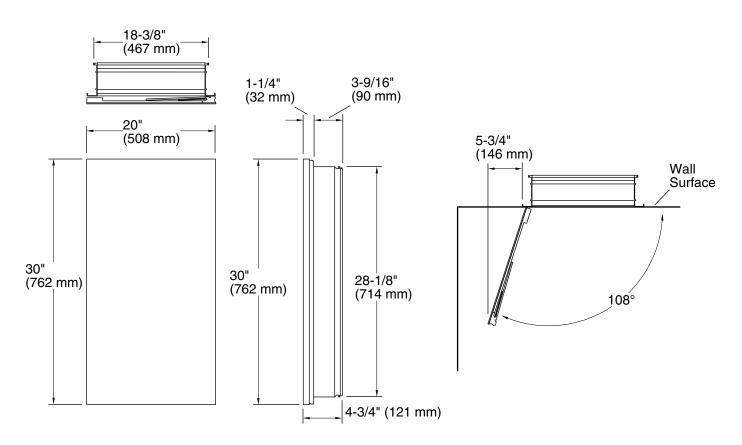

20" x 30" medicine cabinet K-99003

#### **Technical Information**

All product dimensions are nominal.

## **Notes**

Install this product according to the installation instructions.

Install the cabinet a minimum of 3" (76 mm) above any obstructions (such as a faucet). For surface-mount, use anchors (not provided) rated for the loaded weight of this product. This cabinet is designed for either right or left door swing. Check for obstructions.