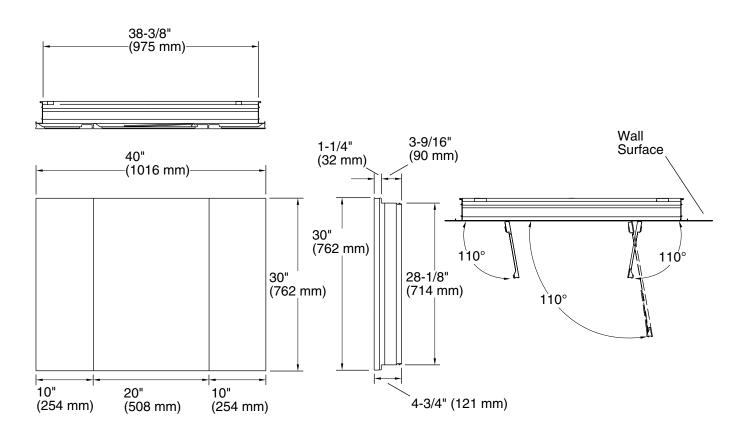

## **Technical Information**

All product dimensions are nominal.

#### **Notes**

Install this product according to the installation instructions.

Install the cabinet a minimum of 3" (76 mm) above any obstructions (such as a faucet). For surface-mount, use anchors (not provided) rated for the loaded weight of this product. This cabinet is designed for either right or left door swing. Check for obstructions.