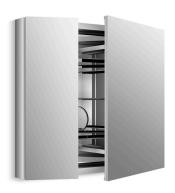

34" x 30" two-door medicine cabinet **K-99009-SCF** 

#### **Features**

- Adjustable tempered-glass shelves provide additional bathroom storage
- Front mirror, inside door mirror, and back panel mirror provide superior visibility
- 108° door swing with slow-close hinges

## Material

 Anodized aluminum construction with a durable rustproof and chip-resistant finish