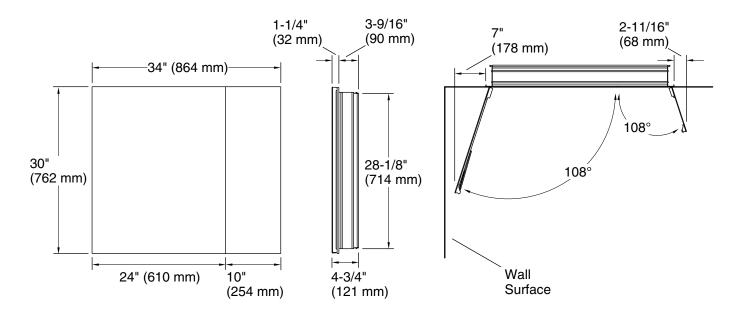

## **Technical Information**

All product dimensions are nominal.

## **Notes**

Install this product according to the installation guide.

To recess mount, the wall cavity must be framed and the cabinet secured to framing studs. Reroute electrical or water supply lines from the cavity. Consult a professional if drain or vent piping is encountered, or if the wall is load-bearing.

To determine the height of the cabinet, ensure the door will clear all obstacles (such as a faucet). A minimum 3" (76 mm) distance is required.