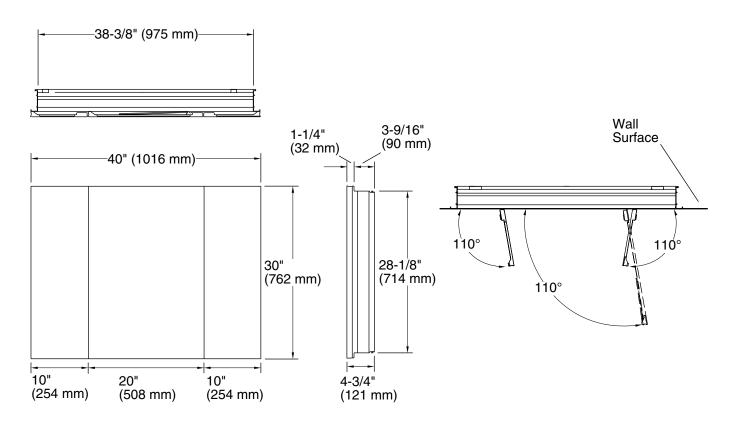

#### **Technical Information**

All product dimensions are nominal.

### **Notes**

Install this product according to the installation guide.

To recess mount, the wall cavity must be framed and the cabinet secured to framing studs. Reroute electrical or water supply lines from the cavity. Consult a professional if drain or vent piping is encountered, or if the wall is load-bearing.

To determine the height of the cabinet, ensure the door will clear all obstacles (such as a faucet). A minimum 3" (76 mm) distance is required.