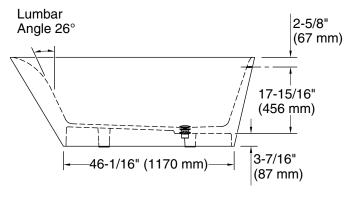

### **Features**

- Freestanding design creates a striking focal point in your bathing area
- 18" (457 mm) depth offers a deep soaking experience
- Integral lumbar support
- Slotted overflow allows for deep soaking
- Center toe-tap drain color-matched to the bath

## **Technical Information**

All product dimensions are nominal.

Drain location: Center

Weight: 312.4 lbs (141.7 kg)

Water depth: 18" (457 mm)

Water capacity: 82.22 gal (311.2 L)