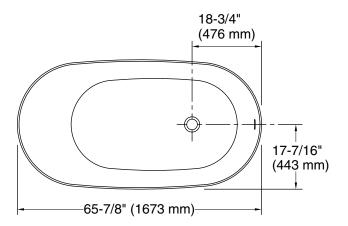

## **Technical Information**

All product dimensions are nominal.

Drain location: Center

Weight: 312.4 lbs (141.7 kg)

Water depth: 18" (457 mm)

Water capacity: 82.22 gal (311.2 L)