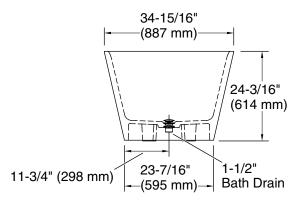

### **Features**

- Freestanding design creates a striking focal point in your bathing area
- 18" (457 mm) depth offers a deep soaking experience
- Integral lumbar support
- Slotted overflow allows for deep soaking
- Center toe-tap drain color-matched to the bath

# **Included Components**

1381626-0 Drain Assembly, White

## **Technical Information**

All product dimensions are nominal.

Drain location: Center

Weight: 312.4 lbs (141.7 kg)

Water depth: 18" (457 mm)

Water capacity: 82.22 gal (311.2 L)