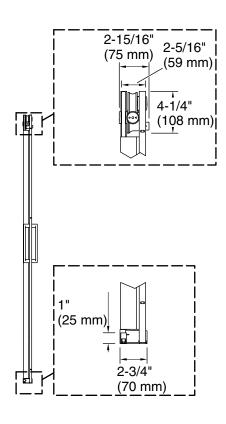

#### **Technical Information**

All product dimensions are nominal.

Base-To-Wall 3/8" (10 mm)

Radius - Max:

Shower Ledge Min 2-3/4" (70 mm)

Flat:

Shower Wall Min 2-3/4" (70 mm)

Flat:

Wall Studs Required Yes

for Door: