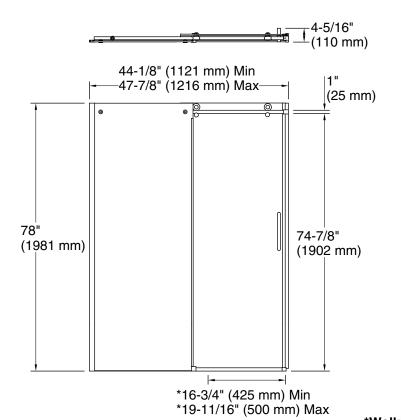

#### Installation

- 78" (1981 mm) high, with a lofty 74-7/8" (1902 mm) minimum head clearance
- Fits opening widths 44-1/8" 47-7/8" (1121 –1216 mm)
- 3-3/4" (95.25 mm) width adjustment
- Out-of-plumb adjustability simplifies installation
- Door can be installed to open to the left or right to suit your bathroom layout
- For residential use only
- Not for use in hospitality
- Not for use with cast iron shower bases

## \*Walk-through

#### **Notes**

The vertical opening should be a minimum of 80" (2032 mm) to allow for installation clearance.