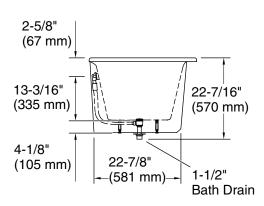

### **Technical Information**

All product dimensions are nominal.

Drain location: Center

Basin area, bottom: 50-1/4" x 20-3/8" (1277 mm x 518 mm)

Basin area, top: 60-1/4" x 23-11/16" (1531 mm x

602 mm)

Weight: 305 lbs (138.3 kg)