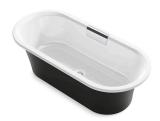

63" x 28-3/8" freestanding bath with base

K-29326-P5

### **Features**

- Freestanding design creates a striking focal point in your bathing area
- Oval basin creates a spacious bathing experience
- Integral lumbar support on both ends
- Slotted overflow allows for deep soaking
- 12-1/16" (306 mm) deep-soaking depth provides a luxurious bathing experience
- Safeguard® slip-resistant surface provides excellent traction underfoot
- Center drain
- Drain and integral overflow preinstalled to reduce installation time
- Color-matched pedestal base creates a sleek appearance
- Requires K-36361 Volute bath drain trim (sold separately)

#### Material

- KOHLER® enameled cast iron bath
- Painted exterior in Iron Black
- Reinforced resin pedestal base with Iron Black painted finish
- Brass drain