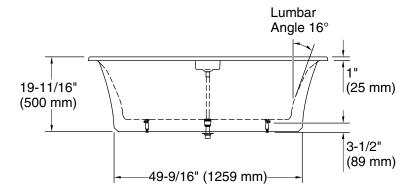

### **Technical Information**

All product dimensions are nominal.

Drain location: Center

Basin area, bottom: 50-1/4" x 20-3/8" (1277 mm x 518 mm)

Basin area, top: 60-1/4" x 23-11/16" (1531 mm x

602 mm)

Weight: 305 lbs (138.3 kg)

Minimum floor load: 55.2 lbs/ft<sup>2</sup> (269.5 kg/m<sup>2</sup>)

Water depth: 12-1/8" (308 mm)
Water capacity: 42.45 gal (160.7 L)