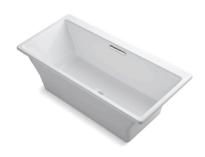

# 67" x 31-1/2" freestanding bath **K-819-F62**

#### **Features**

- Freestanding design creates a striking focal point in your bathing area
- Integral lumbar support on both ends
- Safeguard® slip-resistant surface provides excellent traction underfoot
- Slotted overflow allows for deep soaking
- Center toe-tap drain
- Includes one wooden pedestal base, four cast iron adjustable feet, and one wooden overflow/drain shroud
- Coordinates with other products in the Rêve collection

- KOHLER® enameled cast iron
- Painted exterior
- Wood composite pedestal base with Brilliant Blanc painted finish