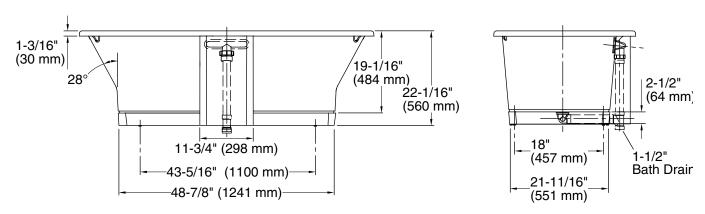

#### **Technical Information**

All product dimensions are nominal.

Drain location: Center

Basin area, bottom: 49" x 22" (1245 mm x 559 mm)

Basin area, top: 62-1/2" x 24-3/4" (1588 mm x 629 mm)

Weight: 365 lbs (165.6 kg)

Minimum floor load: 70 lbs/ft² (341.8 kg/m²)

Water depth: 15-1/4" (387 mm)

Water capacity: 75 gal (283.9 L)