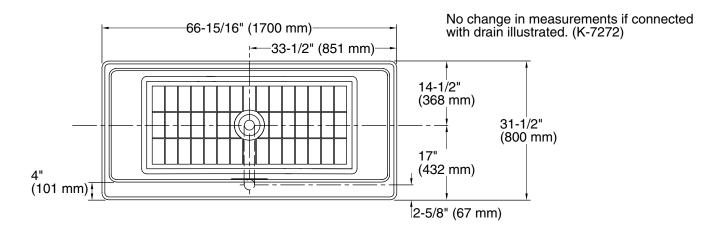

#### **Technical Information**

All product dimensions are nominal.

Drain location: Center

Basin area, bottom: 49" x 22" (1245 mm x 559 mm)

Basin area, top: 62-1/2" x 24-3/4" (1588 mm x 629 mm)

Weight: 365 lbs (165.6 kg)

Minimum floor load: 70 lbs/ft² (341.8 kg/m²)

Water depth: 15-1/4" (387 mm)

Water capacity: 75 gal (283.9 L)