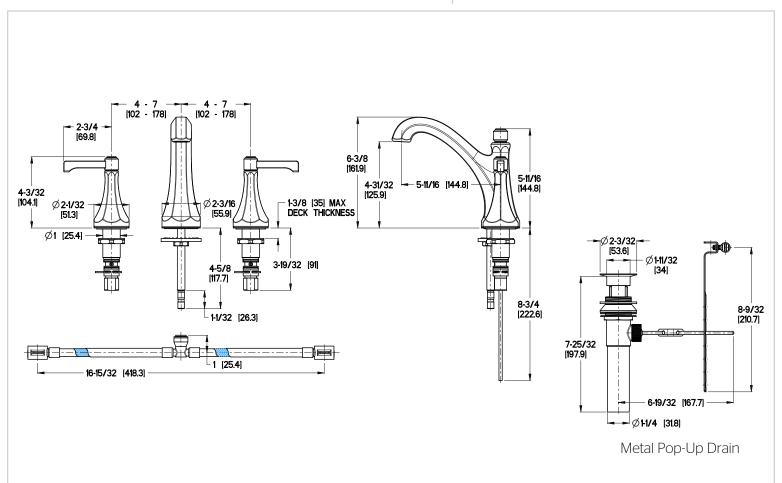

# Pfister

## Arterra™

# 8"-15" Widespread Lavatory Faucet

LG49-DEOC Finish(C)  $\square$  LG49-DEOD Finish(D)  $\square$ 

LG49-DEOK Finish(K) □

LG49-DEOY Finish(Y) □



# Specifications

#### **Features**

- 1.2 GPM Flow Rate
- Metal Lever Handles
- Metal Pop-Up Drain
- Includes Mounting Hardware
- Pforever Seal™ Ceramic Disc Valves
- Limited Lifetime Warranty

# • Lever Handles



## Code Compliance

Pfister products are designed and manufactured in compliance with the following standards and codes:



- IAPMO Certified to ASME A112.18.1/CSA B125.1
- EPA WaterSense Certified
- NSF/ANSI/CAN61:Q≤1
- CEC Certified/CALGreen compliant
- ADA Compliant ANSI A117.1 (Lever Handles Only)

### **Dimensions**



Ø1-1/4 Min to Ø1-1/2 Max. Deck Hole Openings