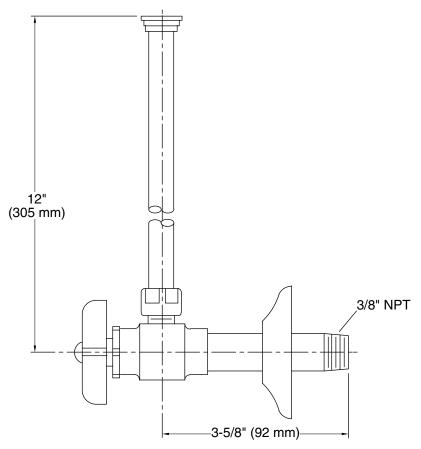

## **Technical Information**

All product dimensions are nominal.

### **Features**

- Compression valve
- Annealed vertical tube with supply flange
- 3/8 NPT connection with flange
- Four-arm handle stop