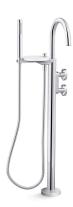

# **Components®**

**KOHLER**. Faucets Floor-mount bath filler trim with industrial handles and handshower

K-T77984-9

#### **Features**

- Two handles offer separate control of hot and cold water
- 9-5/8" (244 mm) spout reach
- 8.0 gpm (30.3 lpm) maximum bath faucet flow rate at 45 psi (3.1 bar)
- 1.75 gpm (6.6 lpm) maximum handshower flow rate at 80 psi (5.5 bar)
- KOHLER® ceramic disc valves exceed industry longevity standards for a lifetime of durable performance
- Coordinates with other products in the Components collection
- Requires K-97339 mounting-block (sold separately)

# **Components®**

KOHLER. Faucets Floor-mount bath filler trim with industrial handles and handshower

K-T77984-9