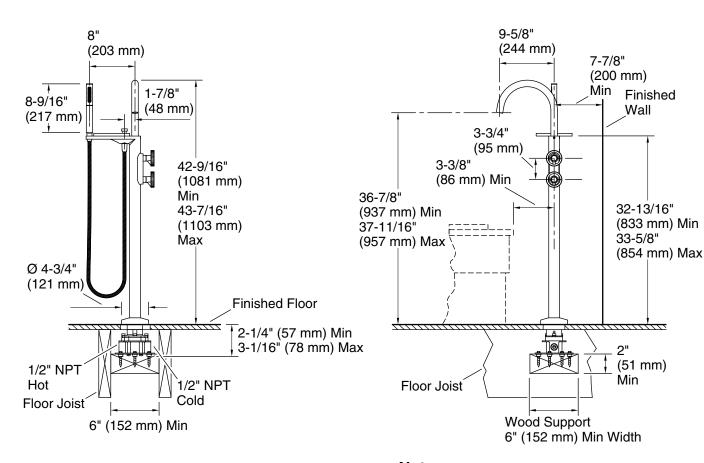

## Installation

Floor-mount

# **Required Products/Accessories**

For freestanding installation K-97339 Mounting block for select floor-mount bath fillers

#### **Notes**

Install this product according to the installation instructions.