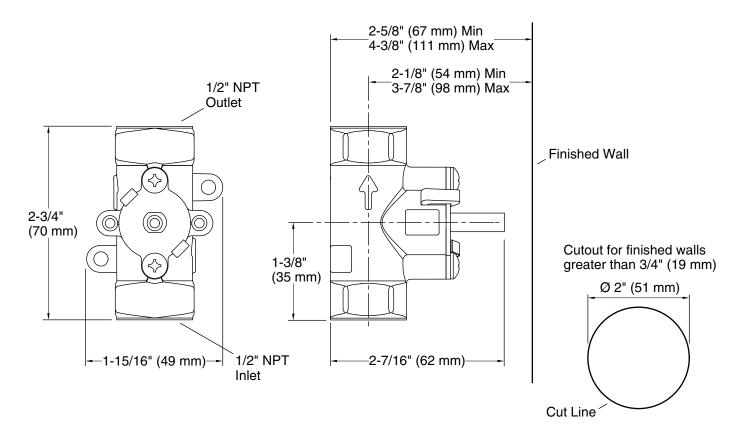

### Real Rain® **Diverter Valve** K-76746

### **Technical Information**

All product dimensions are nominal.