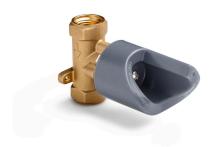

### **KOHLER** Faucets

Real Rain® Diverter Valve K-76746

### **Features**

 Real Rain Diverter Valve system actuates Real Rain's Deluge function delivering approximately 0.5 gallons in eight seconds

### Material

Valve is a forged brass body

### Installation

 Real Rain Diverter Valve is designed to be in-line between the shower valve and Real Rain Panel

### **Required Products/Accessories**

K-76748 diverter valve trim