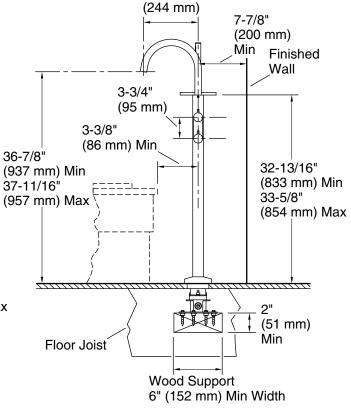

## **Technical Information**

All product dimensions are nominal.

Faucet:

Flow rate: 8 gal/min (30.3 l/min)
Pressure: 45 psi (3.1 bar)

Drain included: No

Spout:

Spout reach: 9-5/8" (244 mm)

Handshower: