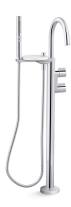

# **Components®**

Floor-mount bath filler trim with lever handles and handshower

K-T77984-4

# **Components®**

Floor-mount bath filler trim with lever handles and handshower

9-5/8"

K-T77984-4