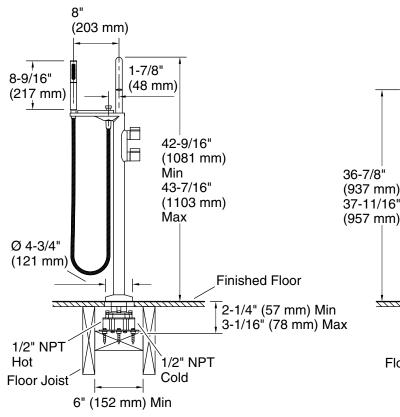

## **Technical Information**

All product dimensions are nominal.

Faucet:

Flow rate: 8 gal/min (30.3 l/min)
Pressure: 45 psi (3.1 bar)

Drain included: No

Spout:

Spout reach: 9-5/8" (244 mm)

Handshower:

Rated maximum 1.75 gal/min (6.6 l/min)

flow:

Pressure: 80 psi (5.5 bar)