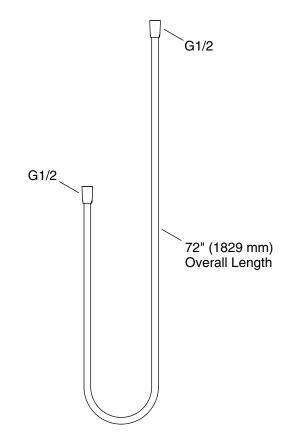

### **Features**

- 72" (1829 mm) hose length
- Swivel base helps reach target areas
- For use with a handshower (sold separately)
- Finish-matched hose fittings

## **Statement®**

72" shower hose **K-21050** 

### **Technical Information**

All product dimensions are nominal.

Drain included: No