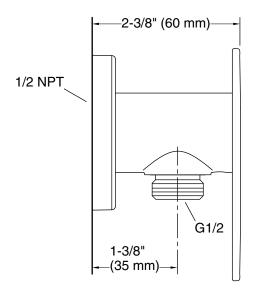

der with supply elbow and check valve K-26289

#### Features

- For use with the Statement wand iconic handshower and hose (sold separately)
- Includes supply elbow. Integrated supply and holder reduces the number of components needed in the shower space, allowing for a cleaner look
- Includes check valve for backflow prevention
- Coordinates with other products in the Statement collection

### Material

- Brass
- KOHLER<sup>®</sup> finishes resist corrosion and tarnishing

#### Installation

Wall-mount

### **Recommended Products/Accessories**

K-23723 Faucet cleaner



Codes/Standards None Applicable

KOHLER® Faucet Lifetime Limited Warranty See website for detailed warranty information.



## **Statement®**



Wall-mount wand handshower holder with supply elbow and check valve K-26289





#### **Technical Information**

All product dimensions are nominal.