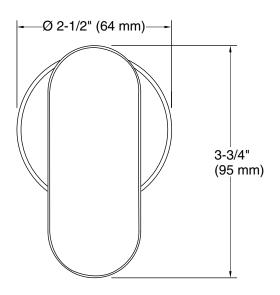

r with supply elbow and check valve K-26289

#### Features

- For use with the Statement wand iconic handshower and hose (sold separately)
- Includes supply elbow. Integrated supply and holder reduces the number of components needed in the shower space, allowing for a cleaner look
- Includes check valve for backflow prevention
- Coordinates with other products in the Statement collection

### Material

- Brass
- KOHLER<sup>®</sup> finishes resist corrosion and tarnishing

#### Installation

Wall-mount

### **Recommended Products/Accessories**

K-23723 Faucet cleaner



Codes/Standards None Applicable

KOHLER® Faucet Lifetime Limited Warranty See website for detailed warranty information.



## **Statement®**



Wall-mount wand handshower holder with supply elbow and check valve K-26289





#### **Technical Information**

All product dimensions are nominal.