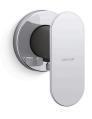

# **Statement**®

Wall-mount wand handshower holder with supply elbow and check valve K-26289

#### Features

- For use with the Statement wand iconic handshower and hose (sold separately)
- Includes supply elbow. Integrated supply and holder reduces the number of components needed in the shower space, allowing for a cleaner look
- Includes check valve for backflow prevention
- Coordinates with other products in the Statement collection