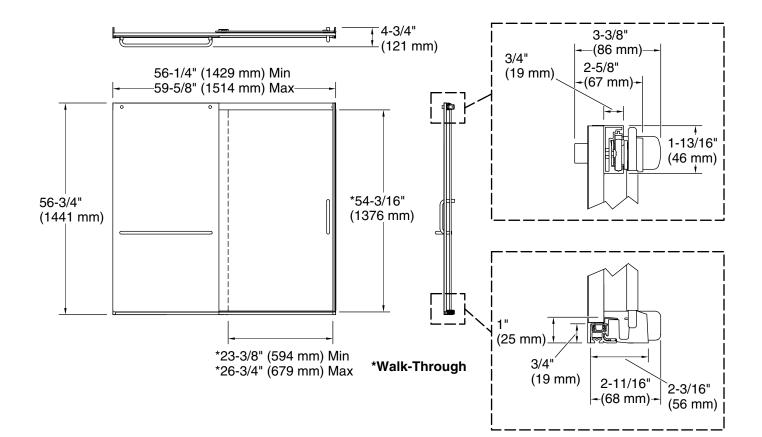

#### Installation

- Fits opening widths 56-1/4" 59-5/8" (1429 1514 mm)
- 3-3/8" (86 mm) width adjustment
- Out-of-plumb adjustability simplifies installation
- Door can be installed to open to the left or right to suit your bathroom layout
- For residential use only
- Not for use in hospitality

#### **Technical Information**

All product dimensions are nominal. Base-To-Wall 1/2" (13 mm) Radius – Max: Shower Ledge Min 2-1/4" (57 mm) Flat: Shower Wall Min 2-7/8" (73 mm) Flat:

#### Notes

Install this product according to the installation instructions.

The vertical opening should be a minimum of 60-1/8" (1527 mm) to allow for installation clearance.