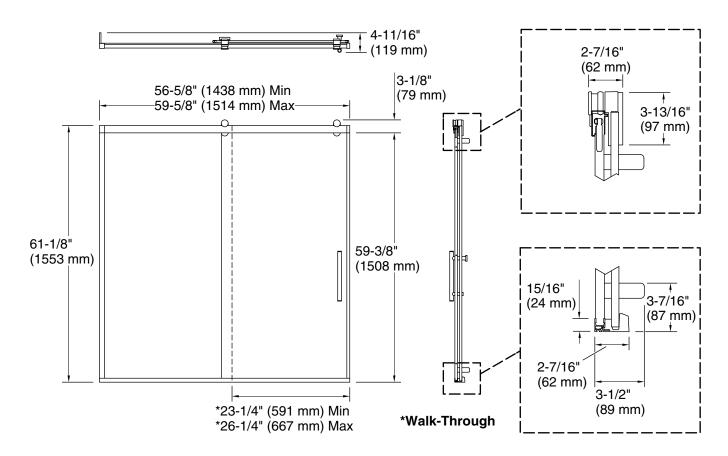

## Installation

- Fits opening widths 56-5/8" 59-5/8" (1438 –1514 mm)
- 62-1/2" (1587.5 mm) high, with 59-3/8" (1381 mm) minimum head clearance
- 3" (76.2 mm) width adjustment
- Out-of-plumb adjustability simplifies installation
- Door can be installed to open to the left or right to suit your bathroom layout
- For residential use only
- Not for use in hospitality

## **Technical Information**

All product dimensions are nominal.

Base-To-Wall 1/2" (13 mm)

Radius - Max:

Shower Ledge Min 2-1/2" (64 mm)

Flat:

Shower Wall Min 3-1/2" (89 mm)

Flat:

## **Notes**

Install this product according to the installation guide.

The vertical opening should be a minimum of 64" (1626 mm) to allow for installation clearance.