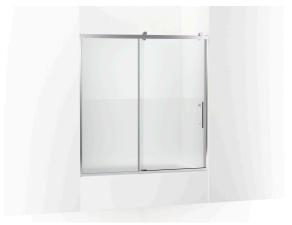

### **Features**

- Frameless design emphasizes glass and creates a sleek, minimalist look
- Vertical handle with inside knob on moving panel
- Tempered glass ensures enhanced safety and durability
- CleanCoat®+ glass coating creates a hydrophobic barrier that repels water, soap scum, and residue, saving time and protecting shower doors 10 times longer than original CleanCoat. (Based on 2021 internal wear/abrasion testing using a microfiber cloth.)
- Smooth, easy-to-clean wall jambs
- Full-length moving panel seal provides excellent water containment
- Controlled Close® innovative soft-close with doubledampening technology eliminates slamming and brings door to a secure close
- Shower door configuration consists of one sliding panel and one stationary panel
- Coordinates with other products in the Rely collection

### Material

- Frameless, heavy 3/8" (10 mm) thick Crystal Clear tempered glass with frosted privacy band
- Anodized aluminum prevents rust and corrosion