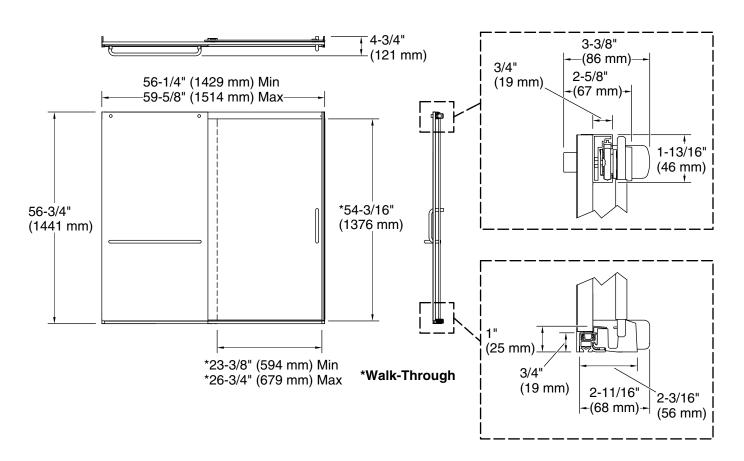

#### Installation

- Fits opening widths 56-1/4" 59-5/8" (1429 1514 mm)
- 3-3/8" (86 mm) width adjustment
- Out-of-plumb adjustability simplifies installation
- Door can be installed to open to the left or right to suit your bathroom layout
- For residential use only
- Not for use in hospitality

### **Technical Information**

All product dimensions are nominal.

Base-To-Wall 1/2" (13 mm)

Radius - Max:

Shower Ledge Min 2-1/4" (57 mm)

Flat:

Shower Wall Min 2-7/8" (73 mm)

Flat:

#### **Notes**

Install this product according to the installation instructions.

The vertical opening should be a minimum of 60-1/8" (1527 mm) to allow for installation clearance.