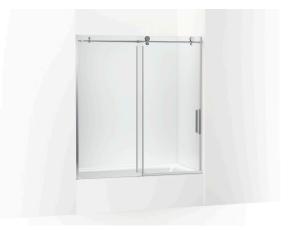

# 62" H sliding bath door with 3/8"-thick glass K-701694-L

#### **Features**

- Sleek, exposed roller design allows for effortless opening and closing of the sliding panel
- Frameless design emphasizes glass and creates a sleek, minimalist look
- Controlled Close® innovative soft-close with doubledampening technology eliminates slamming and brings door to a secure close
- Back-to-back 11-1/2" (292 mm) vertical handles
- CleanCoat®+ glass coating creates a hydrophobic barrier that repels water, soap scum, and residue, saving time and protecting shower doors 10 times longer than original CleanCoat. (Based on 2021 internal wear/abrasion testing using a microfiber cloth.)
- Coordinates with other products in the Composed® collection

### Material

- Frameless, heavy 3/8" (10 mm) thick Crystal Clear tempered glass door and in-line panel
- Anodized aluminum prevents rust and corrosion