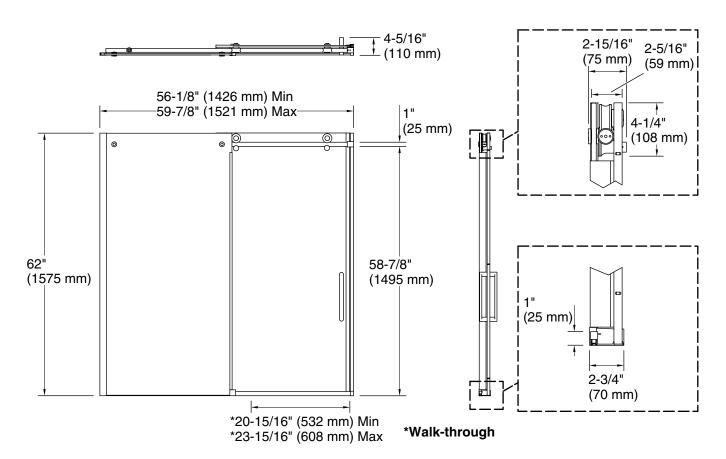

### Installation

- 62" (1575 mm) high, with 58-7/8" (1495 mm) minimum head clearance above bath rim
- Fits opening widths 56-1/8"-59-7/8" (1426 mm-1521 mm)
- 3-3/4" (95.25 mm) width adjustment
- Out-of-plumb adjustability simplifies installation
- Door can be installed to open to the left or right to suit your bathroom layout
- For residential use only
- Not for use in hospitality
- Not for use with cast iron baths

### **Technical Information**

All product dimensions are nominal.

Base-To-Wall 3/8" (10 mm)

Radius - Max:

Shower Ledge Min 2-3/4" (70 mm)

Flat:

Shower Wall Min 2-3/4" (70 mm)

Flat:

### **Notes**

The vertical opening should be a minimum of 64" (1626 mm) to allow for installation clearance.