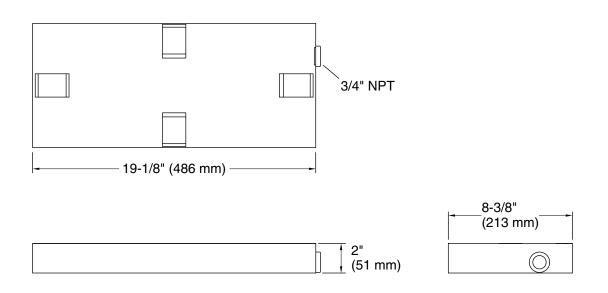

### Material

- KOHLER® finishes resist corrosion and tarnishing
- Recommended for Invigoration<sup>™</sup> Series Steam Generators sizes 5kW, 7kW, 9kW, 11kW, 18kW, and 22kW
- 3/4" NPT Outlet for drain connection
- Protects against water damage from leaks or pressure relief

## **Technical Information**

All product dimensions are nominal. Drain included: No