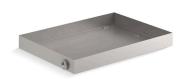

# **KOHLER** Faucets

## Invigoration® Series

Large Drain Pan K-5562

#### **Features**

Tandem Generators 26kW and 30kW require two drain pans

#### Material

- KOHLER® finishes resist corrosion and tarnishing
- Recommended for Kohler Steam Generators 13, 15, 26, 30
  kW
- 3/4" NPT Outlet for drain connection
- Protects against water damage from leaks or pressure relief



### Codes/Standards

None Applicable

## **KOHLER® Steam Generator Three-Year Limited Warranty**

See website for detailed warranty information.





## Invigoration® Series

Large Drain Pan K-5562







### **Technical Information**

All product dimensions are nominal.

Drain included: No

#### Notes

Install this product according to the installation guide.