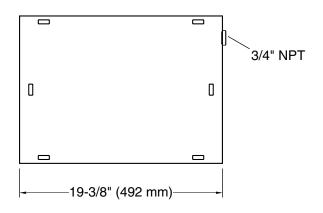

#### Material

- KOHLER® finishes resist corrosion and tarnishing
- Recommended for Kohler Steam Generators 13, 15, 26, 30
  kW
- 3/4" NPT Outlet for drain connection
- Protects against water damage from leaks or pressure relief

### **Technical Information**

All product dimensions are nominal.

Drain included: No