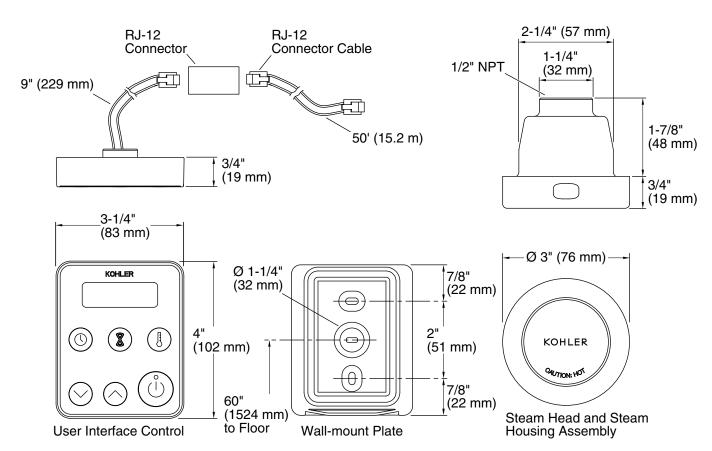

# **Invigoration® Series**

Tandem steam generator control kit K-5558

## **Technical Information**

All product dimensions are nominal.

Material: Plastic