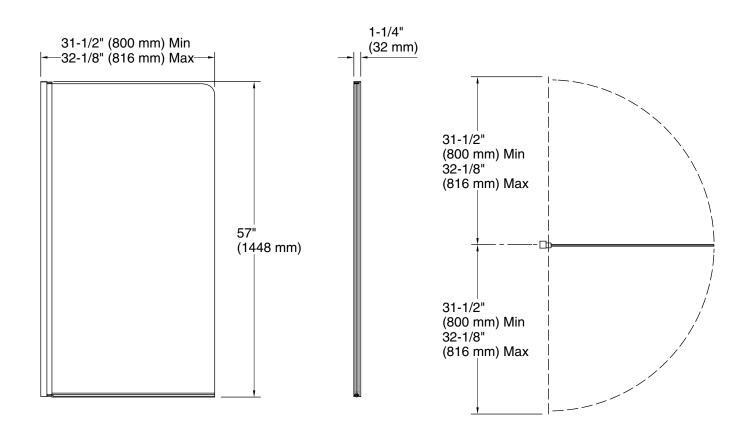

## **Technical Information**

All product dimensions are nominal. Base-To-Wall 1/2" (13 mm) Radius – Max:

Install this product according to the installation guide.