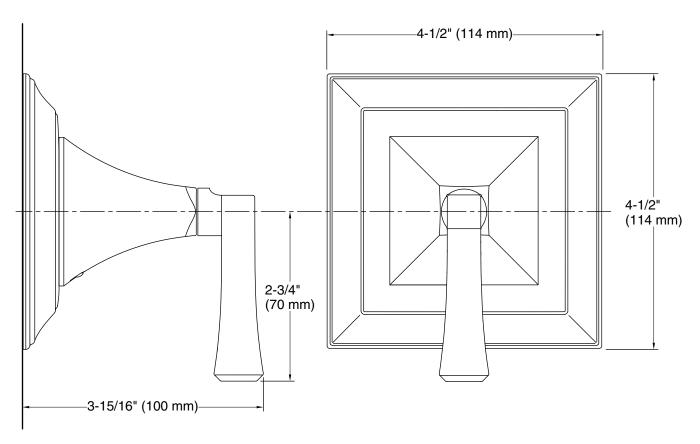

ion (sold separately)
- Patented K-joint installation technology ensures consistent trim appearance, regardless of variability in valve rough-in

#### **Recommended Products/Accessories**

K-728-K 3/4" Two- or Three-Way Transfer Valve K-737-K 3/4" Two- or Three-Way Diverter Valve K-23723 Faucet cleaner





#### **Codes/Standards**

ASME A112.18.1/CSA B125.1 ADA ICC/ANSI A117.1 CSA B651 OBC IAPMO Certification

## KOHLER<sup>®</sup> Faucet Lifetime Limited Warranty

See website for detailed warranty information.

#### **Available Colors/Finishes**

Color tiles intended for reference only.

#### Color Code Description

- CP Polished Chrome
- BN Vibrant® Brushed Nickel
- BV Vibrant® Brushed Bronze



# KOHLER, Faucets

### **Memoirs® Stately**

MasterShower® transfer valve trim K-T10424-4V



#### **Technical Information**

All product dimensions are nominal.

#### Notes

Install this product according to the installation instructions.

ADA, OBC, CSA B651 compliant when installed to the specific requirements of these regulations.