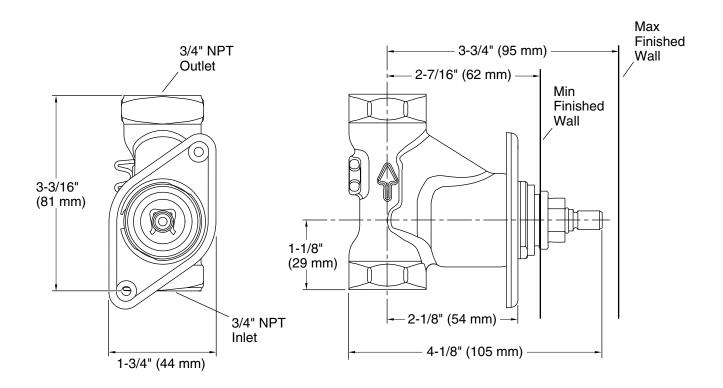

# **KOHLER**, Faucets

### **MasterShower®** 3/4" Volume Control Valve K-2977-K

#### **Features**

- Provides On/Off operation with precise control of water volume and intensity
- Single-handle operation
- 28.0 gpm flow rate at 45 psi (3.1 bar)
- 3/4" female NPT connections
- Ideal for use with Kohler thermostatic mixing valves
- Quarter-turn operation with ceramic disc cartridge
- Requires volume control valve trim (sold separately)



Forged dezincification-resistant brass body provides long term reliability and resistance to aggressive water conditions



Codes/Standards

ASME A112.18.1/CSA B125.1 IAPMO Certification

**KOHLER® Faucet Lifetime Limited** Warranty

See website for detailed warranty information.





## **MasterShower®**

3/4" Volume Control Valve K-2977-K



### **Technical Information**

All product dimensions are nominal.

### **Notes**

Install this product according to the installation guide.